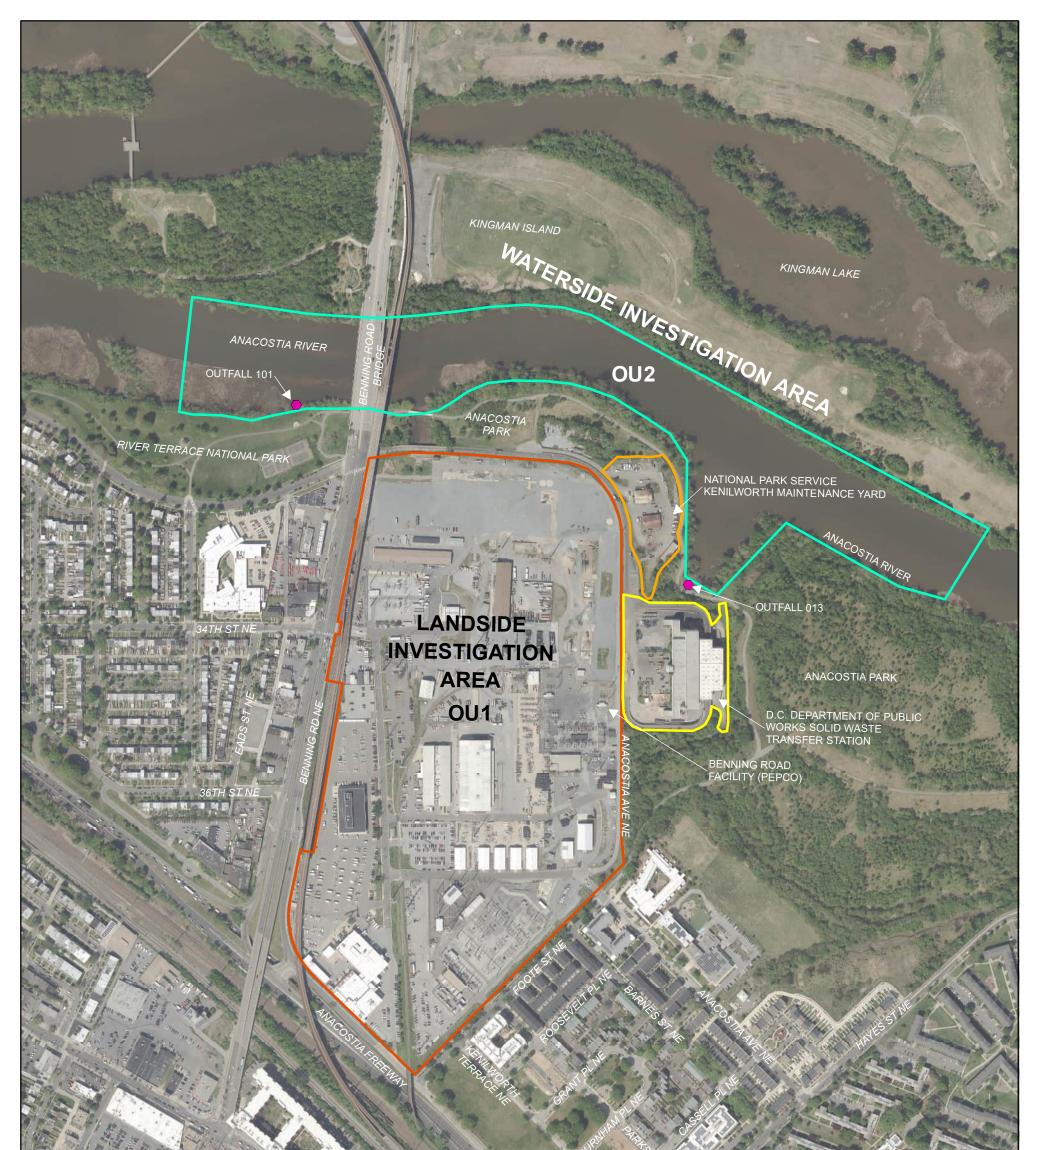

## LEGEND

| Outfalls                                                     |      |                                                                                     |              |                |                                      |            |
|--------------------------------------------------------------|------|-------------------------------------------------------------------------------------|--------------|----------------|--------------------------------------|------------|
| National Park Service Kenilworth Maintenance Yard            |      |                                                                                     |              |                |                                      |            |
| D.C. Department of Public Works Solid Waste Transfer Station |      |                                                                                     |              |                |                                      |            |
| Waterside Investigation Area                                 |      |                                                                                     |              |                |                                      |            |
| Benning Road Facility Property Boundary                      |      |                                                                                     |              |                |                                      |            |
| <b>A = ( ) ( )</b> 45                                        |      | BENNING ROAD FACILITY RI/FS PROJECT<br>3400 BENNING RD., NE<br>WASHINGTON, DC 20019 |              | NE             | SITE PLAN AND<br>INVESTIGATION AREAS |            |
|                                                              | Feet | Date: 4/7/2023                                                                      | Drawn By: JB | Checked By: MB |                                      | FIGURE 1-2 |